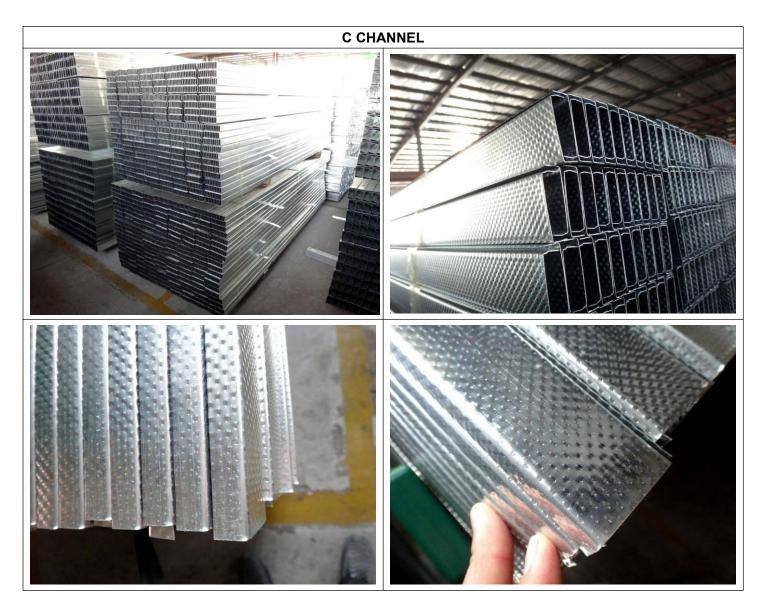

#### Product description

| Item      | Size                   | Carton No.  | Seal No.   | Loading Quantity    |  |  |
|-----------|------------------------|-------------|------------|---------------------|--|--|
| L CHANNEL | 38.09x11.02x0.49mm     |             |            | 21000pcs            |  |  |
|           | 3.05 meters length     |             | FEW6818432 | 21000003            |  |  |
| C CHANEEL | 25.67x24.72x0.47mm     | MSCU3232325 |            | 21000pee            |  |  |
|           | 3 meters length        |             |            | 21000pcs            |  |  |
| SCREW     | Carton: 43x26.5x21.5cm |             |            | 500ctns (2 pallets) |  |  |