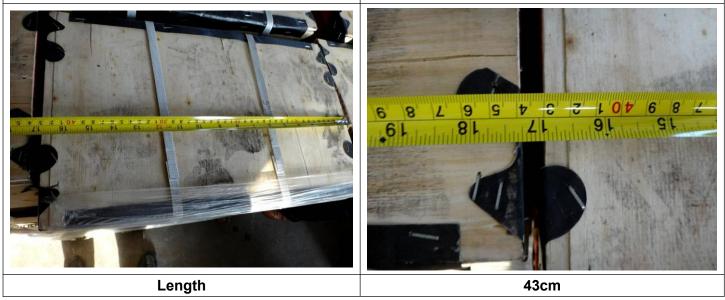

#### Product description

| Item      | Size                   | Carton No.  | Seal No.   | Loading Quantity    |  |  |
|-----------|------------------------|-------------|------------|---------------------|--|--|
| L CHANNEL | 38.09x11.02x0.49mm     |             |            | 21000pcs            |  |  |
|           | 3.05 meters length     |             | FEW6818432 | 21000003            |  |  |
| C CHANEEL | 25.67x24.72x0.47mm     | MSCU3232325 |            | 21000pee            |  |  |
|           | 3 meters length        |             |            | 21000pcs            |  |  |
| SCREW     | Carton: 43x26.5x21.5cm |             |            | 500ctns (2 pallets) |  |  |

**Product size** 

Length

**Product size** 

验货在线

Length

Carton size

Width

**Container loading PIC** 