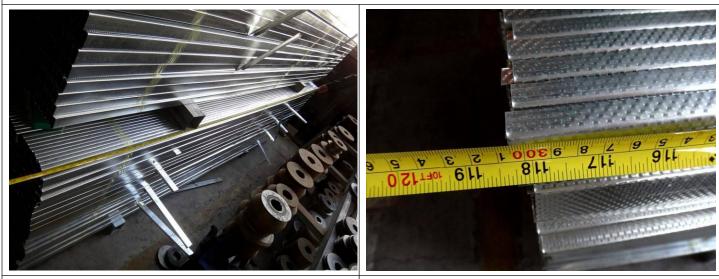

#### Product description

| Item      | Size                   | Carton No.  | Seal No.   | Loading Quantity    |  |  |
|-----------|------------------------|-------------|------------|---------------------|--|--|
| L CHANNEL | 38.09x11.02x0.49mm     |             |            | 21000pcs            |  |  |
|           | 3.05 meters length     |             | FEW6818432 | 21000003            |  |  |
| C CHANEEL | 25.67x24.72x0.47mm     | MSCU3232325 |            | 21000pee            |  |  |
|           | 3 meters length        |             |            | 21000pcs            |  |  |
| SCREW     | Carton: 43x26.5x21.5cm |             |            | 500ctns (2 pallets) |  |  |