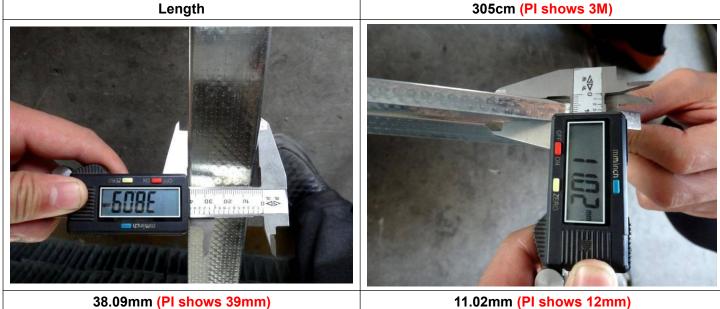

#### Product description

| Item      | Size                   | Carton No.  | Seal No.   | Loading Quantity    |  |  |
|-----------|------------------------|-------------|------------|---------------------|--|--|
| L CHANNEL | 38.09x11.02x0.49mm     |             |            | 21000pcs            |  |  |
|           | 3.05 meters length     |             | FEW6818432 | 21000003            |  |  |
| C CHANEEL | 25.67x24.72x0.47mm     | MSCU3232325 |            | 21000pee            |  |  |
|           | 3 meters length        |             |            | 21000pcs            |  |  |
| SCREW     | Carton: 43x26.5x21.5cm |             |            | 500ctns (2 pallets) |  |  |