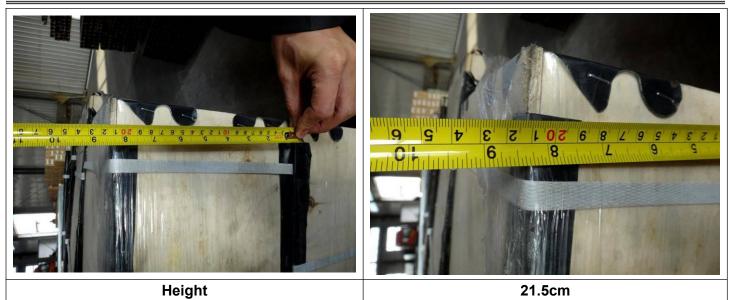

#### Product description

| Item      | Size                   | Carton No.  | Seal No.   | Loading Quantity    |  |  |
|-----------|------------------------|-------------|------------|---------------------|--|--|
| L CHANNEL | 38.09x11.02x0.49mm     |             |            | 21000pcs            |  |  |
|           | 3.05 meters length     |             | FEW6818432 | 21000003            |  |  |
| C CHANEEL | 25.67x24.72x0.47mm     | MSCU3232325 |            | 21000pee            |  |  |
|           | 3 meters length        |             |            | 21000pcs            |  |  |
| SCREW     | Carton: 43x26.5x21.5cm |             |            | 500ctns (2 pallets) |  |  |

**Product size** 

Length

**Product size** 

验货在线

Length

Carton size

Width

**Container loading PIC** 