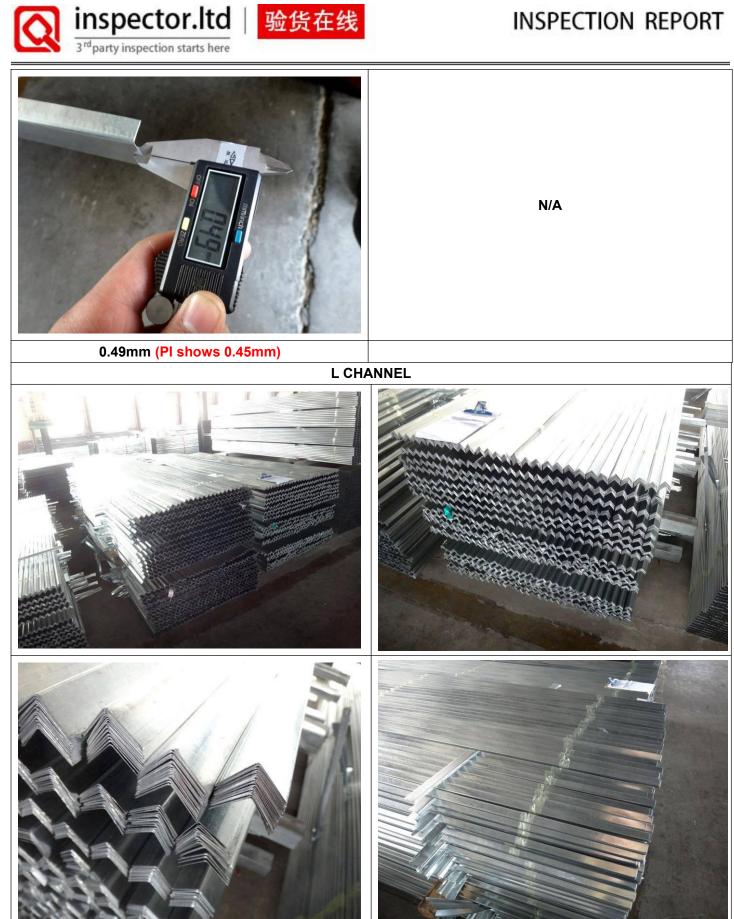

#### <u>Quantity</u>

| The total inspection quantity is according to the inspection level II, Sample DEFECTS |                     |              |                    |          |     |     |     | Comment |            |
|---------------------------------------------------------------------------------------|---------------------|--------------|--------------------|----------|-----|-----|-----|---------|------------|
| Qty. Cri M                                                                            |                     |              |                    |          |     |     | Maj | Min     |            |
| Item Number                                                                           | Ordered<br>Quantity | Total carton | Packed<br>Quantity | Finished | AQL | 0.0 | 2.5 | 4.0     |            |
|                                                                                       | Quantity            | Carton       | Quantity           | qty      | Ac  | 0   | 14  | 21      |            |
| L CHANNEL                                                                             | 21000               | 1            | 21000              | 21000    | 245 | 0   | 0   | 0       | Within AQL |
| C CHANEEL                                                                             | 21000               | 1            | 21000              | 21000    | 315 | 0   | 0   | 0       |            |
| SCREW                                                                                 | 2T                  | 500          | 500ctns            | 500ctns  | 1   | 1   | 1   | 1       |            |

#### Product description

| Item      | Size                   | Carton No.  | Seal No.   | Loading Quantity    |  |  |
|-----------|------------------------|-------------|------------|---------------------|--|--|
| L CHANNEL | 38.09x11.02x0.49mm     |             |            | 21000pcs            |  |  |
|           | 3.05 meters length     |             | FEW6818432 | 21000003            |  |  |
| C CHANEEL | 25.67x24.72x0.47mm     | MSCU3232325 |            | 21000pee            |  |  |
|           | 3 meters length        |             |            | 21000pcs            |  |  |
| SCREW     | Carton: 43x26.5x21.5cm |             |            | 500ctns (2 pallets) |  |  |