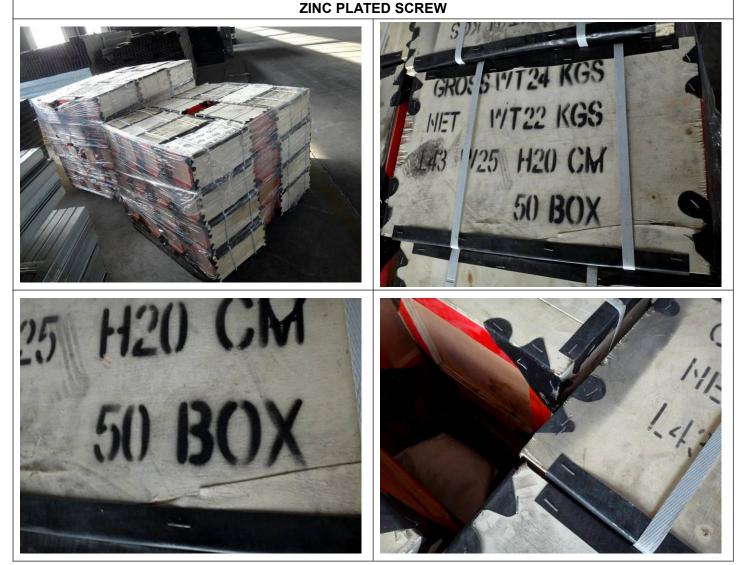

| 2> | For the ZINC PLAT   | ED SCREW, t     | he factory ref | used to open th | e case  | and check  | because    | the goods a   | re sent  |
|----|---------------------|-----------------|----------------|-----------------|---------|------------|------------|---------------|----------|
|    | from other supplier | and the wood    | len cartons h  | ave been seale  | d, they | could not  | return the | packaging.    | So we    |
|    | could only check th | ne carton quan  | tity, they are | packed into 500 | ) wood  | en cartons | and put o  | n the 2 palle | ets, the |
|    | mark shows each c   | arton include 5 | 0 inner boxes  | s. Please note. |         |            |            |               |          |
|    |                     |                 |                |                 |         |            |            |               |          |

#### Product description

| Item      | Size                   | Carton No.  | Seal No.   | Loading Quantity    |  |  |
|-----------|------------------------|-------------|------------|---------------------|--|--|
| L CHANNEL | 38.09x11.02x0.49mm     |             |            | 21000pcs            |  |  |
|           | 3.05 meters length     |             | FEW6818432 | 21000003            |  |  |
| C CHANEEL | 25.67x24.72x0.47mm     | MSCU3232325 |            | 21000pee            |  |  |
|           | 3 meters length        |             |            | 21000pcs            |  |  |
| SCREW     | Carton: 43x26.5x21.5cm |             |            | 500ctns (2 pallets) |  |  |