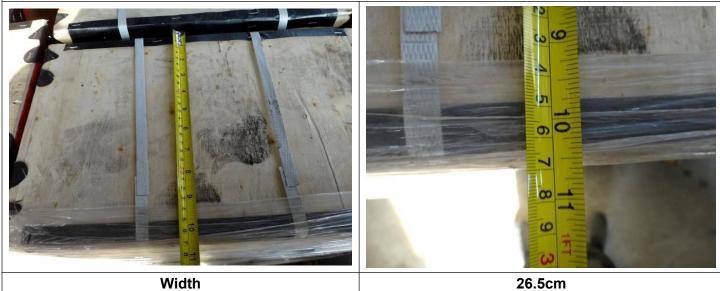

#### Product description

| Item      | Size                   | Carton No.  | Seal No.   | Loading Quantity    |  |  |
|-----------|------------------------|-------------|------------|---------------------|--|--|
| L CHANNEL | 38.09x11.02x0.49mm     |             |            | 21000pcs            |  |  |
|           | 3.05 meters length     |             | FEW6818432 | 21000003            |  |  |
| C CHANEEL | 25.67x24.72x0.47mm     | MSCU3232325 |            | 21000pee            |  |  |
|           | 3 meters length        |             |            | 21000pcs            |  |  |
| SCREW     | Carton: 43x26.5x21.5cm |             |            | 500ctns (2 pallets) |  |  |

**Product size** 

Length

**Product size** 

验货在线

Length

Carton size

Width

**Container loading PIC** 