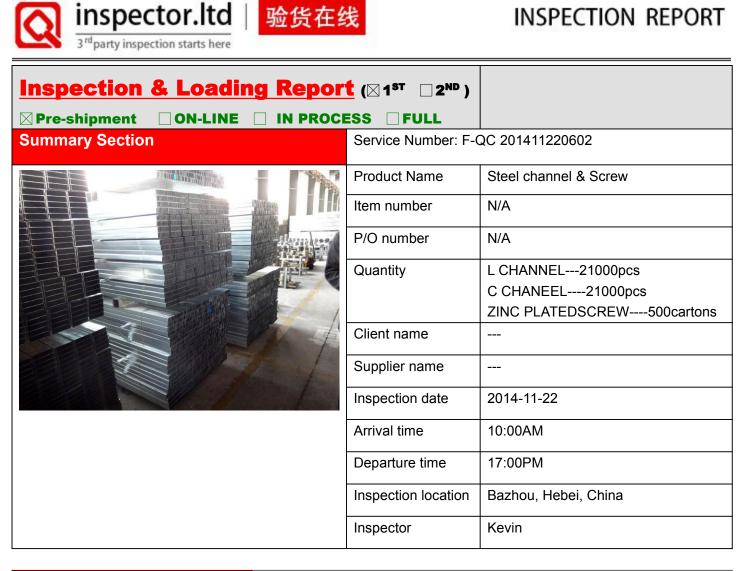

#### Product description

| Item      | Size                   | Carton No.  | Seal No.   | Loading Quantity    |  |  |
|-----------|------------------------|-------------|------------|---------------------|--|--|
| L CHANNEL | 38.09x11.02x0.49mm     |             |            | 21000pcs            |  |  |
|           | 3.05 meters length     |             | FEW6818432 | 21000003            |  |  |
| C CHANEEL | 25.67x24.72x0.47mm     | MSCU3232325 |            | 21000pee            |  |  |
|           | 3 meters length        |             |            | 21000pcs            |  |  |
| SCREW     | Carton: 43x26.5x21.5cm |             |            | 500ctns (2 pallets) |  |  |