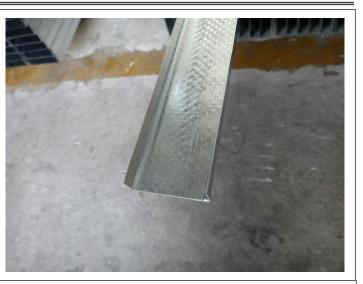

#### Product description

| Item      | Size                   | Carton No.  | Seal No.   | Loading Quantity    |  |  |
|-----------|------------------------|-------------|------------|---------------------|--|--|
| L CHANNEL | 38.09x11.02x0.49mm     |             |            | 21000pcs            |  |  |
|           | 3.05 meters length     |             | FEW6818432 | 21000003            |  |  |
| C CHANEEL | 25.67x24.72x0.47mm     | MSCU3232325 |            | 21000pee            |  |  |
|           | 3 meters length        |             |            | 21000pcs            |  |  |
| SCREW     | Carton: 43x26.5x21.5cm |             |            | 500ctns (2 pallets) |  |  |