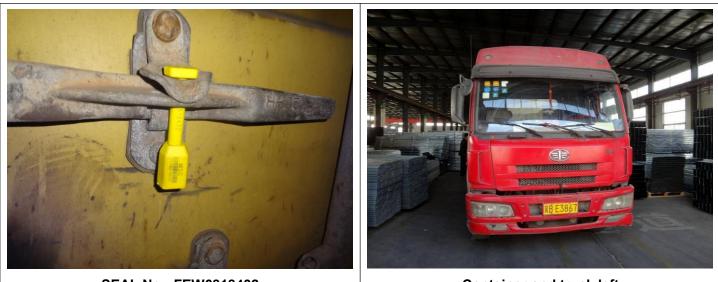

#### Items ready for loading

Half container closed

Container closed and sealed

SEAL No.: FEW6818432

Container and truck left

Note: this report reflects our findings at time and place of inspection.

This report does not relieve suppliers from their contractual liabilities or prejudice buyers' right for compensation for any apparent and/or hidden defects not detected during our random inspection or occurring thereafter.