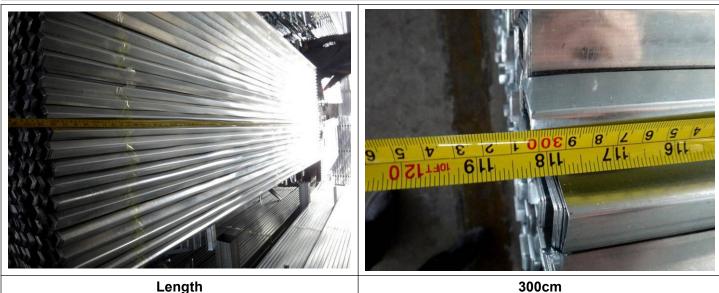

#### Product description

| Item      | Size                   | Carton No.  | Seal No.   | Loading Quantity    |  |  |
|-----------|------------------------|-------------|------------|---------------------|--|--|
| L CHANNEL | 38.09x11.02x0.49mm     |             |            | 21000pcs            |  |  |
|           | 3.05 meters length     |             | FEW6818432 | 21000003            |  |  |
| C CHANEEL | 25.67x24.72x0.47mm     | MSCU3232325 |            | 21000pee            |  |  |
|           | 3 meters length        |             |            | 21000pcs            |  |  |
| SCREW     | Carton: 43x26.5x21.5cm |             |            | 500ctns (2 pallets) |  |  |