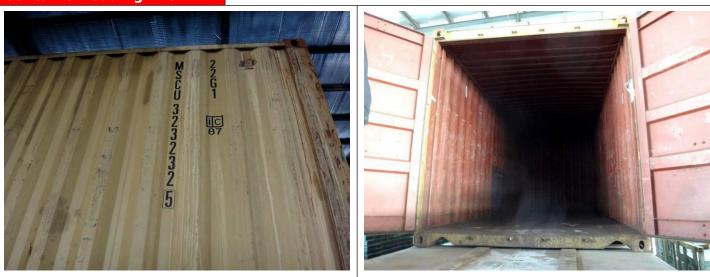

| Carton No.  | Seal No.   | Loading Quantity    |  |  |
|-----------|------------------------|-------------|------------|---------------------|--|--|
| L CHANNEL | 38.09x11.02x0.49mm     |             |            | 21000pcs            |  |  |
|           | 3.05 meters length     |             | FEW6818432 | 21000003            |  |  |
| C CHANEEL | 25.67x24.72x0.47mm     | MSCU3232325 |            | 21000pee            |  |  |
|           | 3 meters length        |             |            | 21000pcs            |  |  |
| SCREW     | Carton: 43x26.5x21.5cm |             |            | 500ctns (2 pallets) |  |  |











**Product size** 



Length















**Product size** 







验货在线

Length











Carton size



Width









**Container loading PIC** 



Container No.: MSCU3232325

**Empty container** 



Items ready for loading



#### Items ready for loading







Half container closed

Container closed and sealed







SEAL No.: FEW6818432

Container and truck left

Note: this report reflects our findings at time and place of inspection.

This report does not relieve suppliers from their contractual liabilities or prejudice buyers' right for compensation for any apparent and/or hidden defects not detected during our random inspection or occurring thereafter.