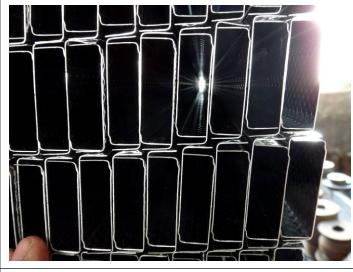

#### Product description

| Item      | Size                   | Carton No.  | Seal No.   | Loading Quantity    |  |  |
|-----------|------------------------|-------------|------------|---------------------|--|--|
| L CHANNEL | 38.09x11.02x0.49mm     |             |            | 21000pcs            |  |  |
|           | 3.05 meters length     |             | FEW6818432 | 21000003            |  |  |
| C CHANEEL | 25.67x24.72x0.47mm     | MSCU3232325 |            | 21000pee            |  |  |
|           | 3 meters length        |             |            | 21000pcs            |  |  |
| SCREW     | Carton: 43x26.5x21.5cm |             |            | 500ctns (2 pallets) |  |  |