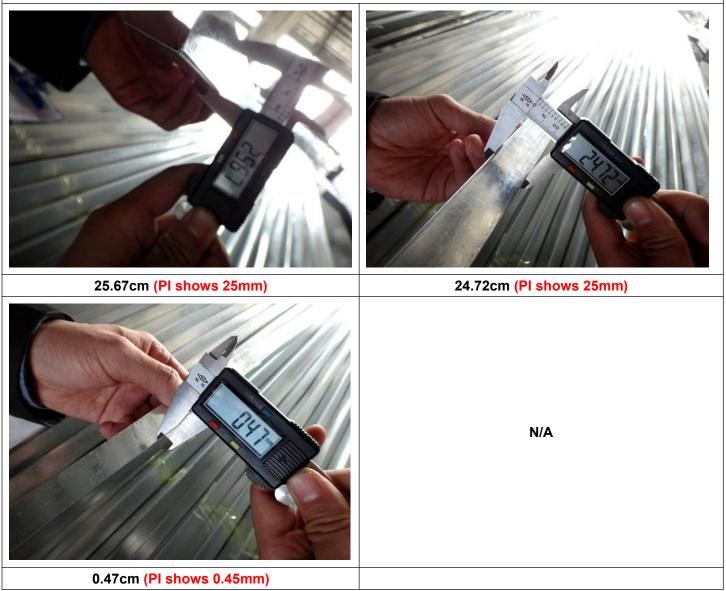

#### Product description

| Item      | Size                   | Carton No.  | Seal No.   | Loading Quantity    |  |  |
|-----------|------------------------|-------------|------------|---------------------|--|--|
| L CHANNEL | 38.09x11.02x0.49mm     |             |            | 21000pcs            |  |  |
|           | 3.05 meters length     |             | FEW6818432 | 21000003            |  |  |
| C CHANEEL | 25.67x24.72x0.47mm     | MSCU3232325 |            | 21000pee            |  |  |
|           | 3 meters length        |             |            | 21000pcs            |  |  |
| SCREW     | Carton: 43x26.5x21.5cm |             |            | 500ctns (2 pallets) |  |  |